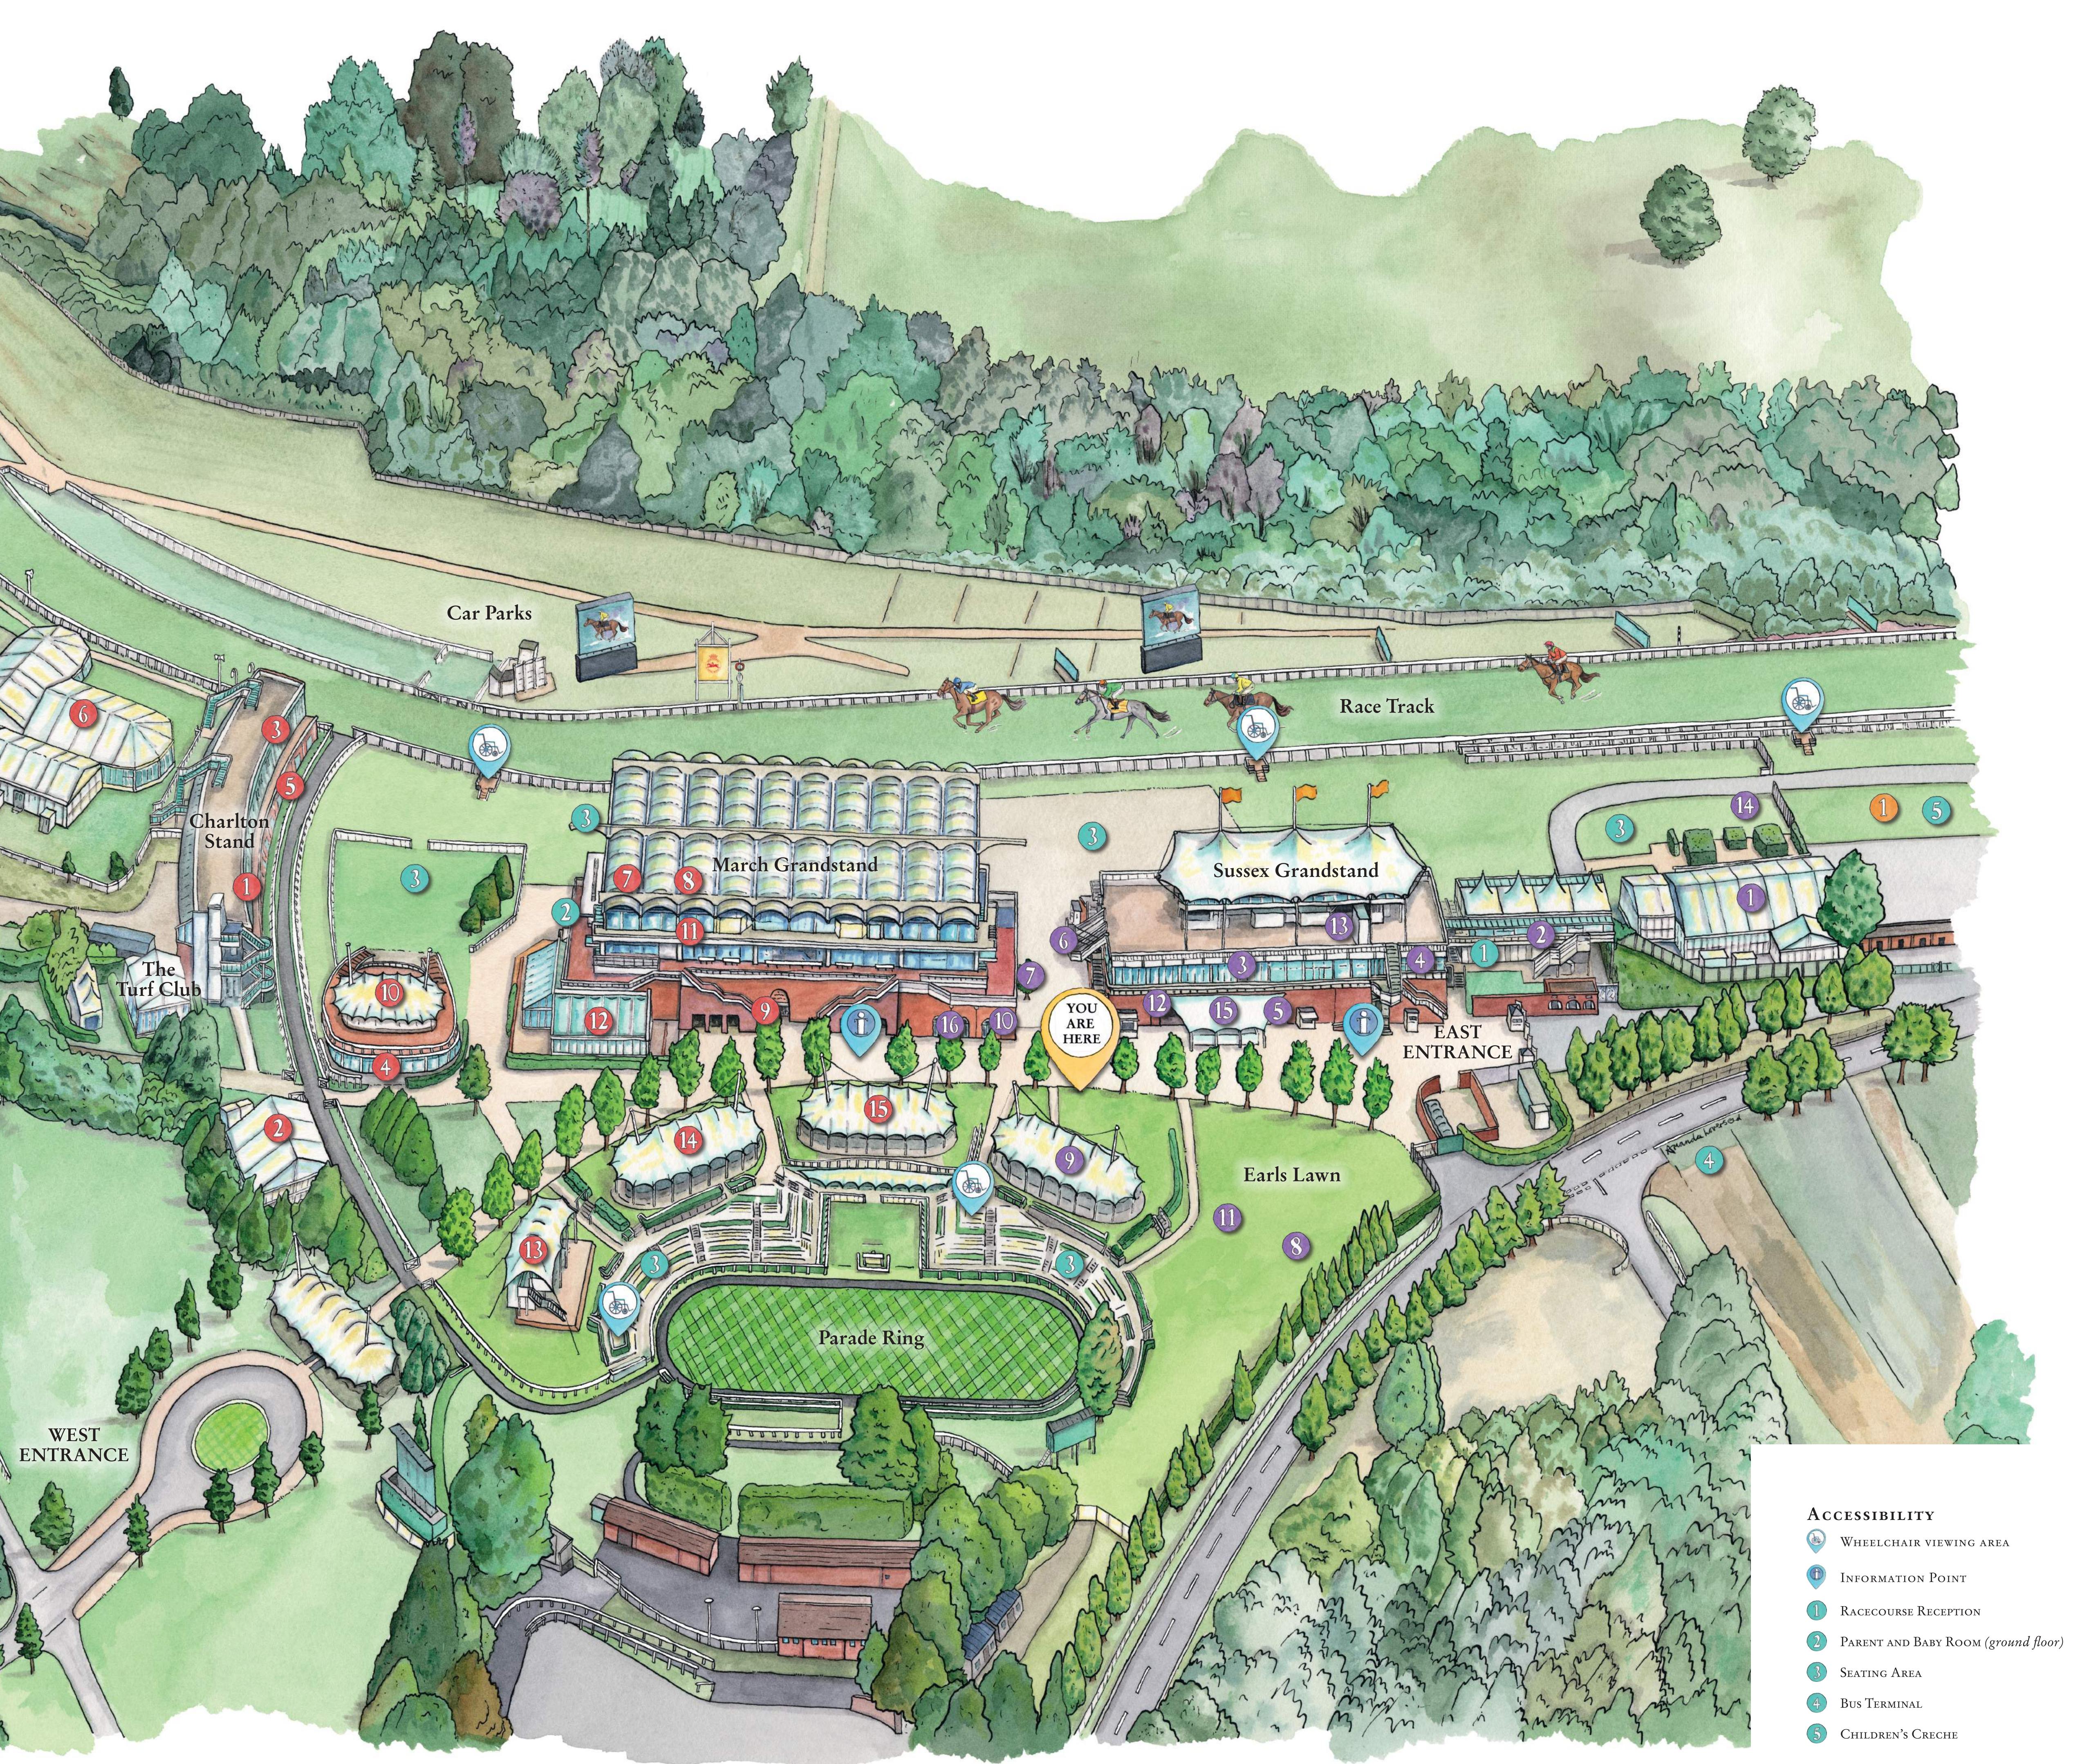

### **RICHMOND ENCLOSURE**

# DINING & HOSPITALITY

- 1 THE CHARLTON HUNT
- Owners and Trainers' Restaurant
- 3 The Long View
- 4 The Double Trigger Restaurant
- **5** The Horsewalk Restaurant
- 6 The Secret Garden
- The Lookout

#### PRIVATE ENTERTAINING

8 March Stand Boxes

#### **Relaxed Eateries**

9 March Coffee Shop

# BARS

- 10 VEUVE CLICQUOT CHAMPAGNE AND SEAFOOD BAR
- 11 The Annual Members Bar

# 1812 BAR AND CONSERVATORY

- 13 THE OAK TREE LAWN BAR PRESENTED BY WHISPERING ANGEL
- (14) Owners and Trainers' Pavilion
- **15 GUSBOURNE PAVILION**

### GORDON ENCLOSURE

#### DINING & HOSPITALITY

- 1 The Final Furlong
- The Sussex Roof Garden Bar pre-bookable
- **3** The Sussex Lounge Bar pre-bookable

#### Private Entertaining

4 Sussex Boxes

#### **Relaxed Eateries**

- **Sussex Canteen**
- 6 Sussex Café
- MARCH CAFÉ
- **S** KERB Street Food

#### BARS

- 9 The Nicholson Gin Pavilion
- 10 The Brixton Brewery Craft Bar
- 11 The Earl's Lawn
- 12 THE SUSSEX BAR
- 13 The Sussex Roof Terrace Bar
- 14 The Coral Sports Beer Garden
- 15 The Sussex Garden Bar
- 16 SIP & SADDLE

### Lennox Enclosure

Bars 1 The Lennox Lawn Bar