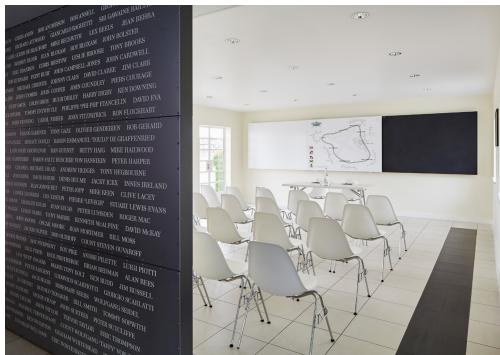

| N/A                      | N/A                             |
| SUPER SHELL                         | 80       | <ul><li>16 TABLES</li><li>48 CHAIRS</li></ul> | <ul><li>14 tables</li><li>42 Chairs</li></ul> | <ul><li>12 TABLES</li><li>24 CHAIRS</li></ul> | <ul><li>12 TABLES</li><li>60 CHAIRS</li></ul> | 40 TALL TABLES 60 STOOLS | <pre>14 TABLES 140 CHAIRS</pre> |



## JACKIE STEWART PAVILION







#### KEY:

POWER SOCKET

TELEPHONE POINT

NETWORK POINT

FIRE FIGHTING EQUIPMENT

INCLUDED IN HIRE

BACK OF HOUSE AREA

GARDEN AREA INCLUDED IN HIRE



#### KEY:

POWER SOCKET

TELEPHONE POINT

NETWORK POINT

FIRE POINT

FIRE FIGHTING EQUIPMENT

INCLUDED IN HIRE

BACK OF HOUSE AREA

GARDEN AREA INCLUDED IN HIRE

ROOM MEASUREMENTS ARE SHOWN IN MM



## RACE CONTROL BUILDING





### RACE CONTROL BUILDING

GROUND FLOOR







## RACE CONTROL BUILDING

FIRST FLOOR TERRACE



#### KEY:





## SUPER SHELL BUILDING