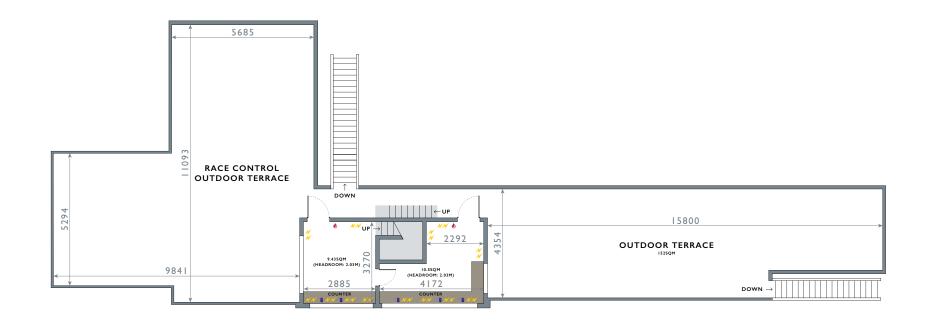

| 80       | <ul><li>16 TABLES</li><li>48 CHAIRS</li></ul> | <ul><li>14 tables</li><li>42 Chairs</li></ul> | <ul><li>12 TABLES</li><li>24 CHAIRS</li></ul> | <ul><li>12 TABLES</li><li>60 CHAIRS</li></ul> | 40 TALL TABLES 60 STOOLS | <pre>14 TABLES 140 CHAIRS</pre> |



## JACKIE STEWART PAVILION







#### KEY:

POWER SOCKET

TELEPHONE POINT

NETWORK POINT

FIRE FIGHTING EQUIPMENT

INCLUDED IN HIRE

BACK OF HOUSE AREA

GARDEN AREA INCLUDED IN HIRE



#### KEY:

POWER SOCKET

TELEPHONE POINT

NETWORK POINT

FIRE POINT

FIRE FIGHTING EQUIPMENT

INCLUDED IN HIRE

BACK OF HOUSE AREA

GARDEN AREA INCLUDED IN HIRE

ROOM MEASUREMENTS ARE SHOWN IN MM



## RACE CONTROL BUILDING





### RACE CONTROL BUILDING

GROUND FLOOR







## RACE CONTROL BUILDING

FIRST FLOOR TERRACE



#### KEY:





## SUPER SHELL BUILDING