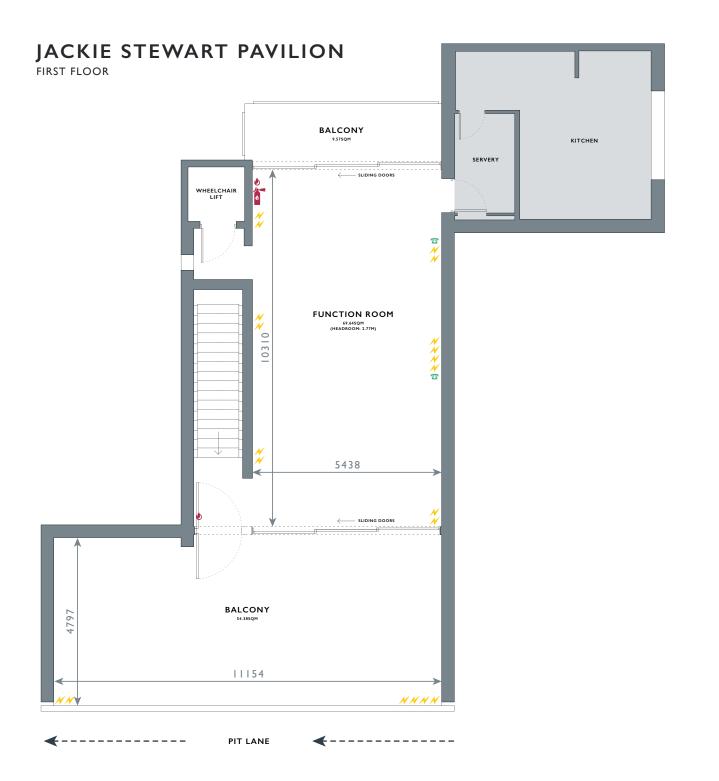

## JACKIE STEWART PAVILION

#### KEY:

POWER SOCKET

TELEPHONE POINT

NETWORK POINT

FIRE FIGHTING EQUIPMENT

INCLUDED IN HIRE

BACK OF HOUSE AREA

GARDEN AREA INCLUDED IN HIRE

#### KEY:

POWER SOCKET

TELEPHONE POINT

NETWORK POINT

FIRE POINT

FIRE FIGHTING EQUIPMENT

INCLUDED IN HIRE

BACK OF HOUSE AREA

GARDEN AREA INCLUDED IN HIRE

ROOM MEASUREMENTS ARE SHOWN IN MM