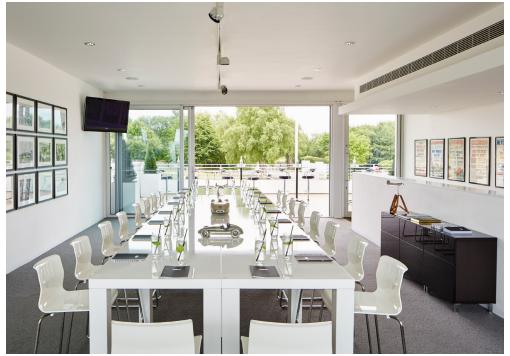

| 18                                            | 18                                            | 6 TABLES 40 CHAIRS       | 4 TABLES 40 CHAIRS              |
| RACE CONTROL BUILDING               | 30       | 30                                            | 9                                             | N/A                                           | N/A                                           | N/A                      | N/A                             |
| SUPER SHELL                         | 80       | <ul><li>16 TABLES</li><li>48 CHAIRS</li></ul> | <ul><li>14 tables</li><li>42 Chairs</li></ul> | <ul><li>12 TABLES</li><li>24 CHAIRS</li></ul> | <ul><li>12 TABLES</li><li>60 CHAIRS</li></ul> | 40 TALL TABLES 60 STOOLS | <pre>14 TABLES 140 CHAIRS</pre> |



## JACKIE STEWART PAVILION







#### KEY:

POWER SOCKET

TELEPHONE POINT

NETWORK POINT

FIRE FIGHTING EQUIPMENT

INCLUDED IN HIRE

BACK OF HOUSE AREA

GARDEN AREA INCLUDED IN HIRE



#### KEY:

POWER SOCKET

TELEPHONE POINT

NETWORK POINT

FIRE POINT

FIRE FIGHTING EQUIPMENT

INCLUDED IN HIRE

BACK OF HOUSE AREA

GARDEN AREA INCLUDED IN HIRE

ROOM MEASUREMENTS ARE SHOWN IN MM



## RACE CONTROL BUILDING





### RACE CONTROL BUILDING

GROUND FLOOR







## RACE CONTROL BUILDING

FIRST FLOOR TERRACE



#### KEY:





## SUPER SHELL BUILDING