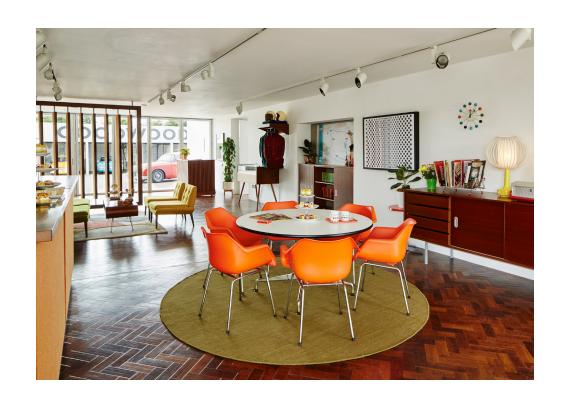

| 18                                            | 18                                            | 6 TABLES 40 CHAIRS       | 4 TABLES 40 CHAIRS              |
| RACE CONTROL BUILDING               | 30       | 30                                            | 9                                             | N/A                                           | N/A                                           | N/A                      | N/A                             |
| SUPER SHELL                         | 80       | <ul><li>16 TABLES</li><li>48 CHAIRS</li></ul> | <ul><li>14 tables</li><li>42 Chairs</li></ul> | <ul><li>12 TABLES</li><li>24 CHAIRS</li></ul> | <ul><li>12 TABLES</li><li>60 CHAIRS</li></ul> | 40 TALL TABLES 60 STOOLS | <pre>14 TABLES 140 CHAIRS</pre> |



## JACKIE STEWART PAVILION







#### KEY:

POWER SOCKET

TELEPHONE POINT

NETWORK POINT

FIRE FIGHTING EQUIPMENT

INCLUDED IN HIRE

BACK OF HOUSE AREA

GARDEN AREA INCLUDED IN HIRE



#### KEY:

POWER SOCKET

TELEPHONE POINT

NETWORK POINT

FIRE POINT

FIRE FIGHTING EQUIPMENT

INCLUDED IN HIRE

BACK OF HOUSE AREA

GARDEN AREA INCLUDED IN HIRE

ROOM MEASUREMENTS ARE SHOWN IN MM



## RACE CONTROL BUILDING





### RACE CONTROL BUILDING

GROUND FLOOR







## RACE CONTROL BUILDING

FIRST FLOOR TERRACE



#### KEY:





## SUPER SHELL BUILDING