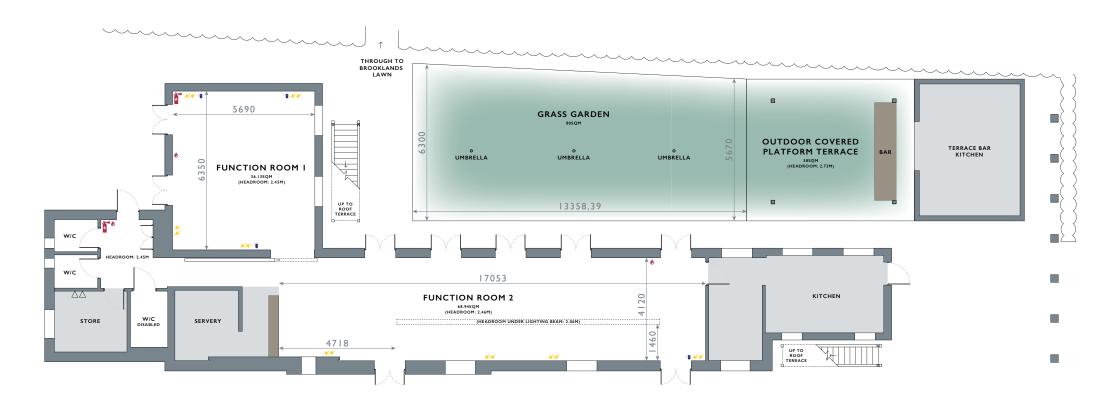

| N/A                             |
| SUPER SHELL                         | 80       | <ul><li>16 TABLES</li><li>48 CHAIRS</li></ul> | <ul><li>14 tables</li><li>42 Chairs</li></ul> | <ul><li>12 TABLES</li><li>24 CHAIRS</li></ul> | <ul><li>12 TABLES</li><li>60 CHAIRS</li></ul> | 40 TALL TABLES 60 STOOLS | <pre>14 TABLES 140 CHAIRS</pre> |



## JACKIE STEWART PAVILION







#### KEY:

POWER SOCKET

TELEPHONE POINT

NETWORK POINT

FIRE FIGHTING EQUIPMENT

INCLUDED IN HIRE

BACK OF HOUSE AREA

GARDEN AREA INCLUDED IN HIRE



#### KEY:

POWER SOCKET

TELEPHONE POINT

NETWORK POINT

FIRE POINT

FIRE FIGHTING EQUIPMENT

INCLUDED IN HIRE

BACK OF HOUSE AREA

GARDEN AREA INCLUDED IN HIRE

ROOM MEASUREMENTS ARE SHOWN IN MM



## RACE CONTROL BUILDING





### RACE CONTROL BUILDING

GROUND FLOOR







## RACE CONTROL BUILDING

FIRST FLOOR TERRACE



#### KEY:





## SUPER SHELL BUILDING