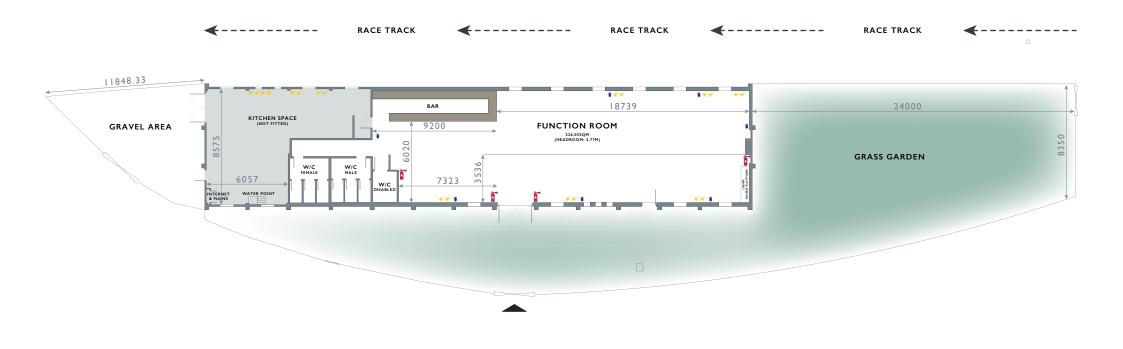

>16 TABLES</li><li>48 CHAIRS</li></ul> | <ul><li>14 tables</li><li>42 Chairs</li></ul> | <ul><li>12 TABLES</li><li>24 CHAIRS</li></ul> | <ul><li>12 TABLES</li><li>60 CHAIRS</li></ul> | 40 TALL TABLES 60 STOOLS | <pre>14 TABLES 140 CHAIRS</pre> |



## JACKIE STEWART PAVILION







#### KEY:

POWER SOCKET

TELEPHONE POINT

NETWORK POINT

FIRE FIGHTING EQUIPMENT

INCLUDED IN HIRE

BACK OF HOUSE AREA

GARDEN AREA INCLUDED IN HIRE



#### KEY:

POWER SOCKET

TELEPHONE POINT

NETWORK POINT

FIRE POINT

FIRE FIGHTING EQUIPMENT

INCLUDED IN HIRE

BACK OF HOUSE AREA

GARDEN AREA INCLUDED IN HIRE

ROOM MEASUREMENTS ARE SHOWN IN MM



## RACE CONTROL BUILDING





### RACE CONTROL BUILDING

GROUND FLOOR







## RACE CONTROL BUILDING

FIRST FLOOR TERRACE



#### KEY:





## SUPER SHELL BUILDING