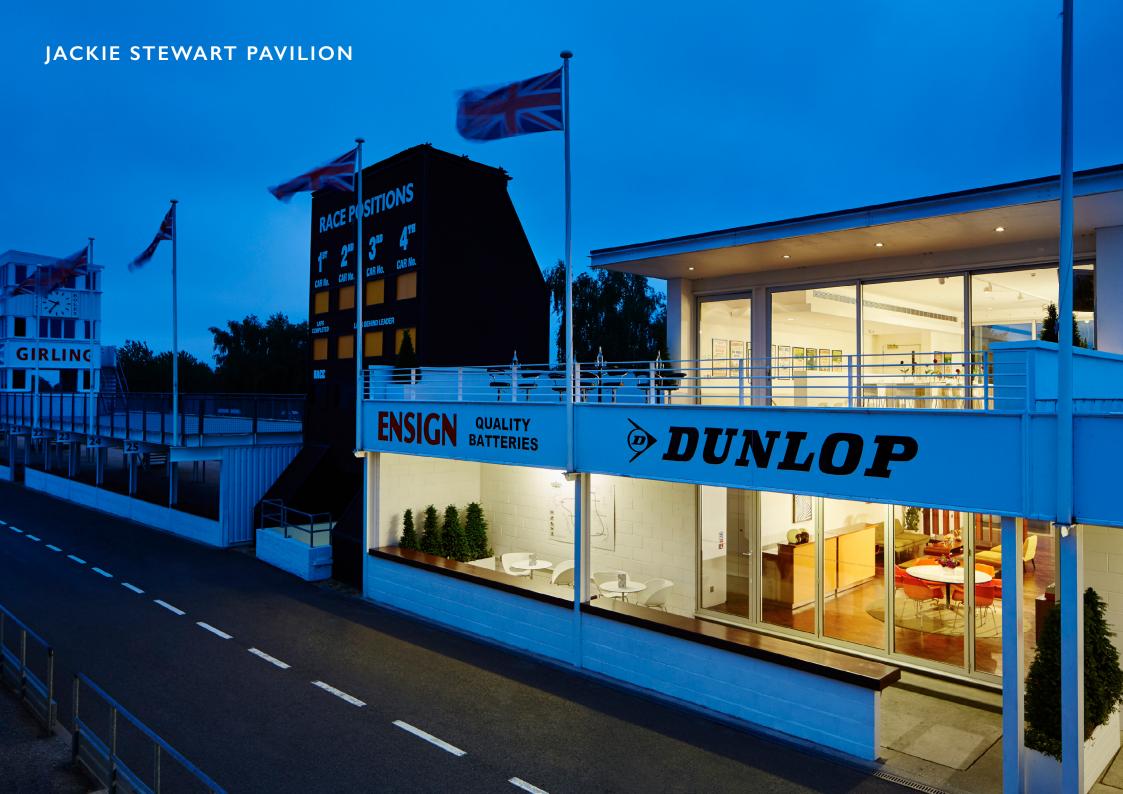

| 18                                            | 18                                            | 6 TABLES 40 CHAIRS       | 4 TABLES 40 CHAIRS              |
| RACE CONTROL BUILDING               | 30       | 30                                            | 9                                             | N/A                                           | N/A                                           | N/A                      | N/A                             |
| SUPER SHELL                         | 80       | <ul><li>16 TABLES</li><li>48 CHAIRS</li></ul> | <ul><li>14 tables</li><li>42 Chairs</li></ul> | <ul><li>12 TABLES</li><li>24 CHAIRS</li></ul> | <ul><li>12 TABLES</li><li>60 CHAIRS</li></ul> | 40 TALL TABLES 60 STOOLS | <pre>14 TABLES 140 CHAIRS</pre> |



## JACKIE STEWART PAVILION







#### KEY:

POWER SOCKET

TELEPHONE POINT

NETWORK POINT

FIRE FIGHTING EQUIPMENT

INCLUDED IN HIRE

BACK OF HOUSE AREA

GARDEN AREA INCLUDED IN HIRE



#### KEY:

POWER SOCKET

TELEPHONE POINT

NETWORK POINT

FIRE POINT

FIRE FIGHTING EQUIPMENT

INCLUDED IN HIRE

BACK OF HOUSE AREA

GARDEN AREA INCLUDED IN HIRE

ROOM MEASUREMENTS ARE SHOWN IN MM



## RACE CONTROL BUILDING





### RACE CONTROL BUILDING

GROUND FLOOR







## RACE CONTROL BUILDING

FIRST FLOOR TERRACE



#### KEY:





## SUPER SHELL BUILDING