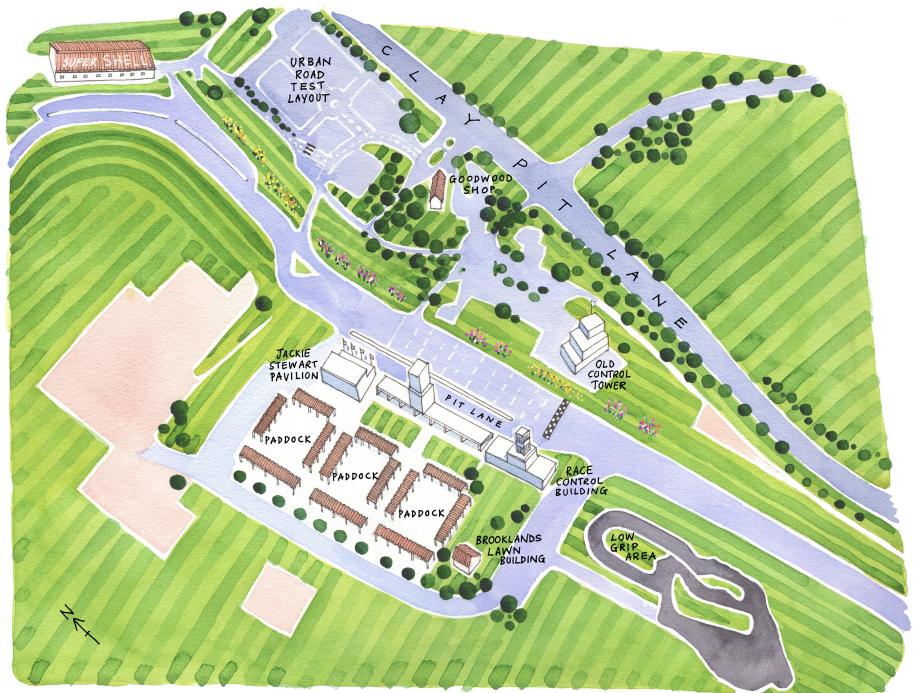

# GOODWOOD MOTOR CIRCUIT





#### GOODWOOD MOTOR CIRCUIT

# **ROOM CAPACITIES**

|                                     | THEN TEE | 8014D20014                                    | J.SHAPE                                       | CLASSROOM                                     | CRORPET                                       | PO POLICE                | &ONTO S                         |
|-------------------------------------|----------|-----------------------------------------------|-----------------------------------------------|-----------------------------------------------|-----------------------------------------------|--------------------------|---------------------------------|
| Jackie Stewart Pavilion First Floor | 40       | 22                                            | 19