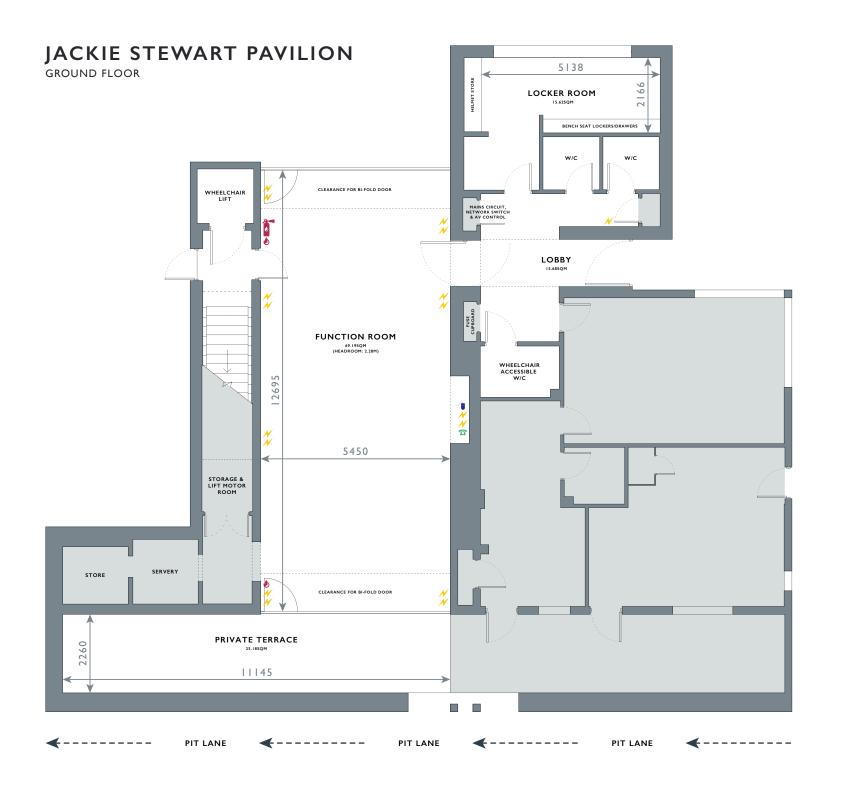

## JACKIE STEWART PAVILION

#### KEY:

POWER SOCKET

TELEPHONE POINT

NETWORK POINT

FIRE FIGHTING EQUIPMENT

INCLUDED IN HIRE

BACK OF HOUSE AREA

GARDEN AREA INCLUDED IN HIRE

#### KEY:

POWER SOCKET

TELEPHONE POINT

NETWORK POINT

FIRE POINT

FIRE FIGHTING EQUIPMENT

INCLUDED IN HIRE

BACK OF HOUSE AREA

GARDEN AREA INCLUDED IN HIRE

ROOM MEASUREMENTS ARE SHOWN IN MM