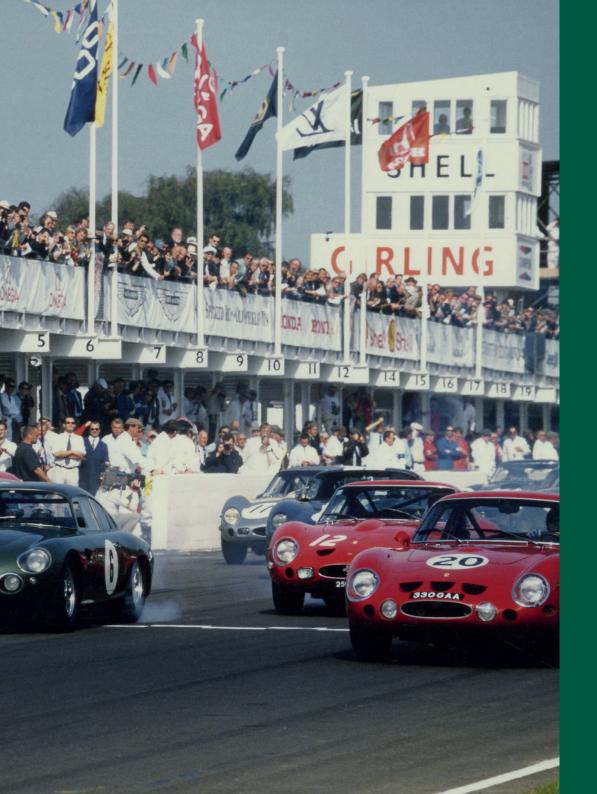

A magical step back in time, set entirely in period, Goodwood Revival transports guests back to the halcyon days of 1948-1966, when the joys of motorsport allowed the post-war world to kick off its heels and have a jolly good time.

Over the course of the action-packed three day event each September, the world's rarest and most valuable racing cars and bikes battle it out on the track. Legendary drivers and riders from the golden era of motorsport are cheered on by visitors, all immaculately dressed in period clothing and accessories.