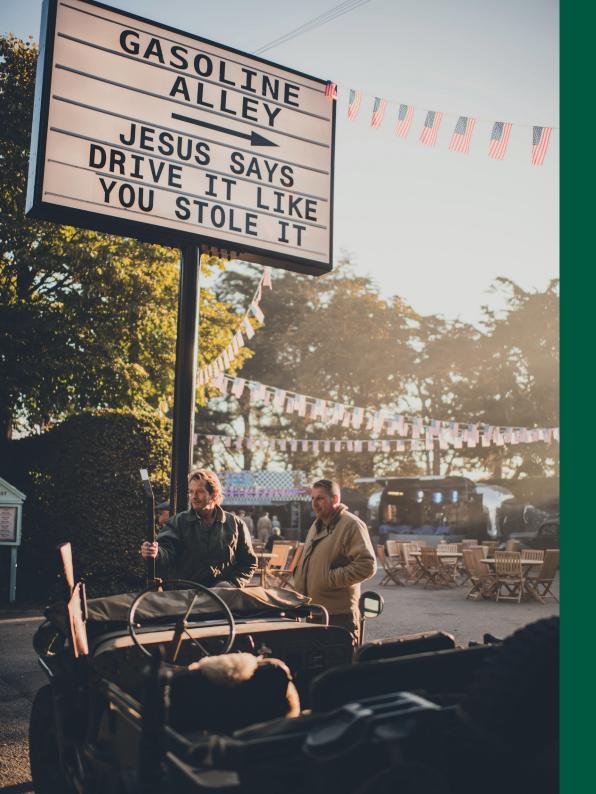

A magical step back in time, set entirely in period, Goodwood Revival transports guests back to the halcyon days of 1948-1966, when the joys of motorsport allowed the post-war world to kick off its heels and have a jolly good time.

Over the course of the action-packed three day event each September, the world's rarest and most valuable racing cars and bikes battle it out on the track. Legendary drivers and riders from the golden era of motorsport are cheered on by visitors, all immaculately dressed in period clothing and accessories.

#### TAKE CENTRE STAGE

Each year 150,000 visitors flock through the gates of the historic Goodwood Motor Circuit to enjoy these three days of spine-tingling racetrack action and joyful atmosphere. However, this unique gathering offers a great deal more than beautiful cars and vintage dressing: from aerial displays featuring rare historic aircraft, vintage style, an authentic period high street, music and dancing, and an old-fashioned funfair.