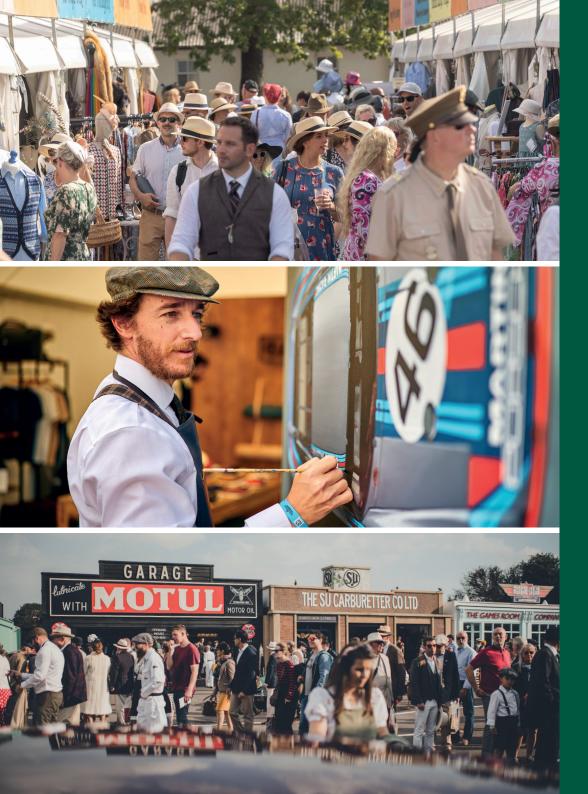

#### TAKE CENTRE STAGE

Each year 150,000 visitors flock through the gates of the historic Goodwood Motor Circuit to enjoy these three days of spine-tingling racetrack action and joyful atmosphere. However, this unique gathering offers a great deal more than beautiful cars and vintage dressing: from aerial displays featuring rare historic aircraft, vintage style, an authentic period high street, music and dancing, and an old-fashioned funfair.

For Revival guests, their experience is not complete without at least a few hours spent 'Over the Road'. An event within an event, Over the Road is a world of eclectic shopping, music and merriment, unique entertainment and fabulous eating and drinking. Not to mention an old-fashioned funfair, and the world's biggest classic car show, the Revival Car Show presented by Smith & Williamson. The fun goes on Over the Road from Thursday late afternoon, throughout each day of the event and well into the evening. This spectacle must not be missed.