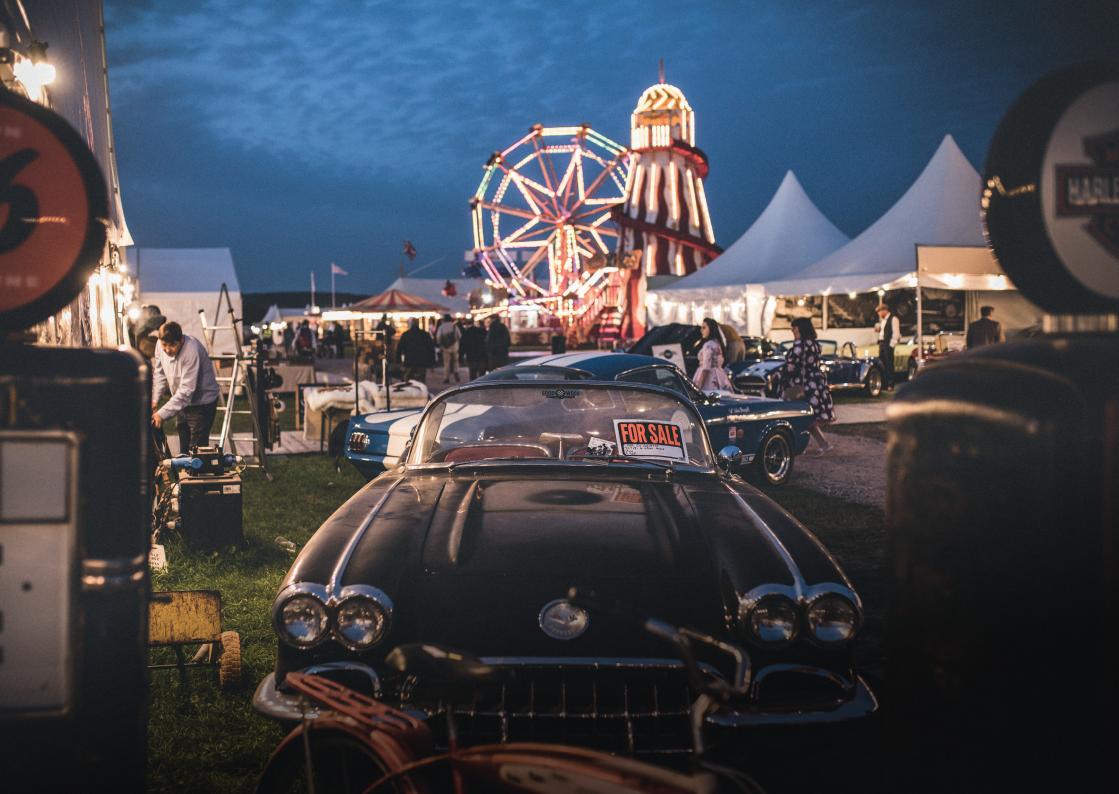

#### TAKE CENTRE STAGE

Each year 150,000 visitors flock through the gates of the historic Goodwood Motor Circuit to enjoy these three days of spine-tingling racetrack action and joyful atmosphere. However, this unique gathering offers a great deal more than beautiful cars and vintage dressing: from aerial displays featuring rare historic aircraft, vintage style, an authentic period high street, music and dancing, and an old-fashioned funfair.

For Revival guests, their experience is not complete without at least a few hours spent 'Over the Road'. An event within an event, Over the Road is a world of eclectic shopping, music and merriment, unique entertainment and fabulous eating and drinking. Not to mention an old-fashioned funfair, and the world's biggest classic car show, the Revival Car Show presented by Smith & Williamson. The fun goes on Over the Road from Thursday late afternoon, throughout each day of the event and well into the evening. This spectacle must not be missed.